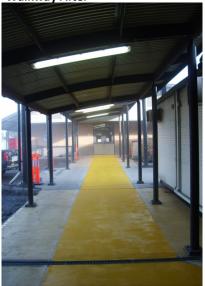

The client is left with a slip resistant, easy to clean walkway which meets with the safety standards.

Walkway Before

Walkway After

A Slip resistant and defined walkway

**Rhino Linings** Singleton NSW

32 Enterprise Crescent, Singleton, NSW, 2330 Tel: 02 6571 2424 Fax: 02 6571 3188 Email: admin@mmaint.com.au Web: www.rhinolinings.com.au/singleton

1. Walkway before

2. Walkway after hot water pressure cleaning

3. Dried and prepared for ArmaFloor application

Α

Above and Below

The completed walkway