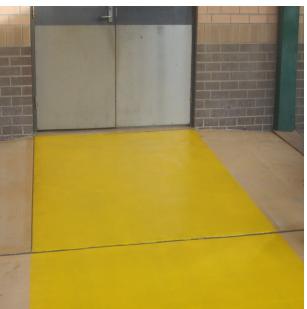

The client is left with a slip resistant, easy to clean walkway which meets with the safety standards.

Walkway Before

Walkway After

A Slip resistant and defined walkway

**Rhino Linings** Singleton NSW

32 Enterprise Crescent, Singleton, NSW, 2330 Tel: 02 6571 2424 Fax: 02 6571 3188 Email: admin@mmaint.com.au Web: www.rhinolinings.com.au/singleton

1. Walkway before

2. Walkway after hot water pressure cleaning

3. Dried and prepared for ArmaFloor application

Α

Above and Below

The completed walkway