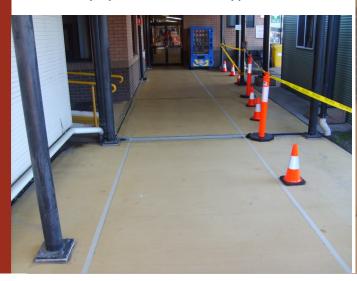

1. Walkway before

2. Walkway after hot water pressure cleaning

3. Dried and prepared for ArmaFloor application

Α

Above and Below

The completed walkway