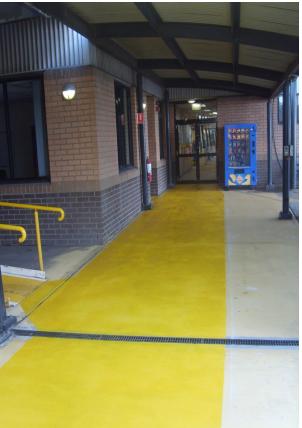

The client is left with a slip resistant, easy to clean walkway which meets with the safety standards.

Walkway Before

Walkway After

A Slip resistant and defined walkway

**Rhino Linings** Singleton NSW

32 Enterprise Crescent, Singleton, NSW, 2330 Tel: 02 6571 2424 Fax: 02 6571 3188 Email: admin@mmaint.com.au Web: www.rhinolinings.com.au/singleton

1. Walkway before

2. Walkway after hot water pressure cleaning

3. Dried and prepared for ArmaFloor application

Α

Above and Below

The completed walkway