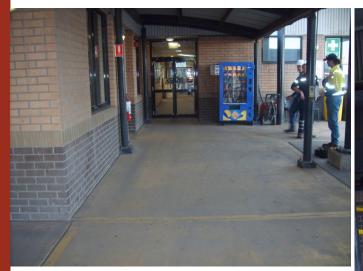

The client is left with a slip resistant, easy to clean walkway which meets with the safety standards.

Walkway Before

Walkway After

A Slip resistant and defined walkway

**Rhino Linings** Singleton NSW

32 Enterprise Crescent, Singleton, NSW, 2330 Tel: 02 6571 2424 Fax: 02 6571 3188 Email: admin@mmaint.com.au Web: www.rhinolinings.com.au/singleton

1. Walkway before

2. Walkway after hot water pressure cleaning

3. Dried and prepared for ArmaFloor application

Α

Above and Below

The completed walkway