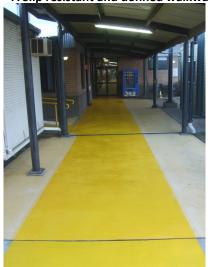

The client is left with a slip resistant, easy to clean walkway which meets with the safety standards.

Walkway Before

Walkway After

A Slip resistant and defined walkway

**Rhino Linings** Singleton NSW

32 Enterprise Crescent, Singleton, NSW, 2330 Tel: 02 6571 2424 Fax: 02 6571 3188 Email: admin@mmaint.com.au Web: www.rhinolinings.com.au/singleton

1. Walkway before

2. Walkway after hot water pressure cleaning

3. Dried and prepared for ArmaFloor application

Α

Above and Below

The completed walkway