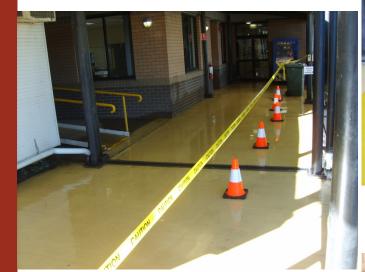

The client is left with a slip resistant, easy to clean walkway which meets with the safety standards.

Walkway Before

Walkway After

A Slip resistant and defined walkway

**Rhino Linings** Singleton NSW

32 Enterprise Crescent, Singleton, NSW, 2330 Tel: 02 6571 2424 Fax: 02 6571 3188 Email: admin@mmaint.com.au Web: www.rhinolinings.com.au/singleton

1. Walkway before

2. Walkway after hot water pressure cleaning

3. Dried and prepared for ArmaFloor application

Α

Above and Below

The completed walkway